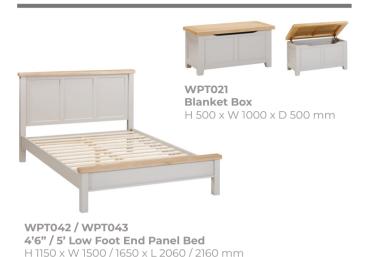

## Bedsides, Chests, Dressing Table, Stool, Mirror and Wardrobe



**WPT001** 3 Drawer Bedside H 630 x W 550 x D 420 mm



**WPT009 Compact Bedside** H 630 x W 360 x D 380 mm



**WPT002 5 Drawer Wellington** H 1200 x W 550 x D 420 mm



**WPT003** 2 + 2 Chest H 780 x W 950 x D 440 mm

Sliding Door Wardrobe coming soon!



**WPT004** 2 + 3 Chest H 990 x W 950 x D 440 mm



**WPT005** 2 + 4 Chest H 1200 x W 950 x D 440 mm



**WPT006** 3 Over 4 Chest H 780 x W 1340 x D 440 mm



**WPT022 Dressing Table** H 800 x W 900 x D 440 mm



Mirror H 410 x W 500 x D 120 mm



**WPT024** 

Stool H 460 x W 450 x D 360 mm







**WPT032 Double Wardrobe with 2 Drawers** H 1900 x W 1100 x D 600 mm

## Beds and Blanket Box



## Available in 9 colour-ways



## Beautiful Detail

Our Wiltshire painted bedroom collection has a contemporary design with a chunky feel. White-washed oak tops with rounded off edges, tapered legs, generously sized rails and quality craftsmanship, all come together to create an incredibly stunning and captivating collection.

Available in our high-quality Moon Grey paint as standard, a mid-tone light grey. Eight additional colour-ways are available, hand-finished by our skilled sprayers.



Dovetailed Drawers



Modern Handles



Vhite-washed Oak Tops



All measurements are approximate. We reserve the right to alter specification. February 2024.