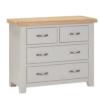

**WPT003** 2 + 2 Chest H 780 x W 950 x D 440 mm

Sliding Door Wardrobe coming soon!

**WPT004** 2 + 3 Chest H 990 x W 950 x D 440 mm

**WPT005** 2 + 4 Chest H 1200 x W 950 x D 440 mm

**WPT006** 3 Over 4 Chest H 780 x W 1340 x D 440 mm