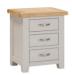

## Bedsides, Chests, Dressing Table, Stool, Mirror and Wardrobe

**WPT001** 3 Drawer Bedside H 630 x W 550 x D 420 mm

**WPT009 Compact Bedside** H 630 x W 360 x D 380 mm

**WPT002 5 Drawer Wellington** H 1200 x W 550 x D 420 mm