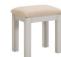

**WPT022 Dressing Table** H 800 x W 900 x D 440 mm

Mirror H 410 x W 500 x D 120 mm

**WPT024** 

Stool H 460 x W 450 x D 360 mm

**WPT032 Double Wardrobe with 2 Drawers** H 1900 x W 1100 x D 600 mm