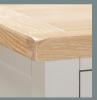

## Beautiful Detail

Our Wiltshire painted bedroom collection has a contemporary design with a chunky feel. White-washed oak tops with rounded off edges, tapered legs, generously sized rails and quality craftsmanship, all come together to create an incredibly stunning and captivating collection.

Available in our high-quality Moon Grey paint as standard, a mid-tone light grey. Eight additional colour-ways are available, hand-finished by our skilled sprayers.

Dovetailed Drawers

Modern Handles

Vhite-washed Oak Tops