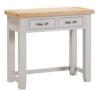

**WPT022 Dressing Table** H 800 x W 900 x D 440 mm

Mirror H 410 x W 500 x D 120 mm

**WPT024** 

Stool H 460 x W 450 x D 360 mm

**WPT032 Double Wardrobe with 2 Drawers** H 1900 x W 1100 x D 600 mm