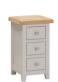

## Bedsides, Chests, Dressing Table, Stool, Mirror and Wardrobe

**WPT001** 3 Drawer Bedside H 630 x W 550 x D 420 mm

**WPT009 Compact Bedside** H 630 x W 360 x D 380 mm

**WPT002 5 Drawer Wellington** H 1200 x W 550 x D 420 mm