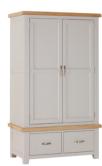

**WPT022 Dressing Table** H 800 x W 900 x D 440 mm

Mirror H 410 x W 500 x D 120 mm

**WPT024** 

Stool H 460 x W 450 x D 360 mm

**WPT032 Double Wardrobe with 2 Drawers** H 1900 x W 1100 x D 600 mm