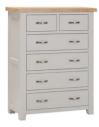

**WPT022 Dressing Table** H 800 x W 900 x D 440 mm

Mirror H 410 x W 500 x D 120 mm

**WPT024** 

Stool H 460 x W 450 x D 360 mm

**WPT032 Double Wardrobe with 2 Drawers** H 1900 x W 1100 x D 600 mm