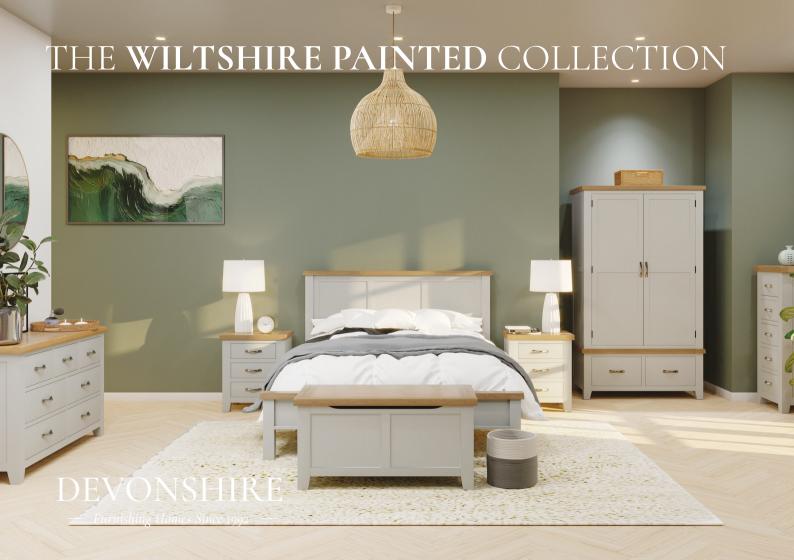

## Bedsides, Chests, Dressing Table, Stool, Mirror and Wardrobe

**WPT001** 3 Drawer Bedside H 630 x W 550 x D 420 mm

**WPT009 Compact Bedside** H 630 x W 360 x D 380 mm

**WPT002 5 Drawer Wellington** H 1200 x W 550 x D 420 mm