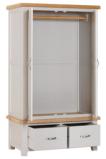

**WPT003** 2 + 2 Chest H 780 x W 950 x D 440 mm

Sliding Door Wardrobe coming soon!

**WPT004** 2 + 3 Chest H 990 x W 950 x D 440 mm

**WPT005** 2 + 4 Chest H 1200 x W 950 x D 440 mm

**WPT006** 3 Over 4 Chest H 780 x W 1340 x D 440 mm