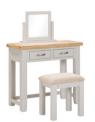

**WPT022 Dressing Table** H 800 x W 900 x D 440 mm

Mirror H 410 x W 500 x D 120 mm

**WPT024** 

Stool H 460 x W 450 x D 360 mm

**WPT032 Double Wardrobe with 2 Drawers** H 1900 x W 1100 x D 600 mm