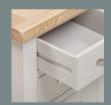

## Beautiful Detail

Our Wiltshire painted bedroom collection has a contemporary design with a chunky feel. White-washed oak tops with rounded off edges, tapered legs, generously sized rails and quality craftsmanship, all come together to create an incredibly stunning and captivating collection.

Available in our high-quality Moon Grey paint as standard, a mid-tone light grey. Eight additional colour-ways are available, hand-finished by our skilled sprayers.

Dovetailed Drawers

Modern Handles

Vhite-washed Oak Tops