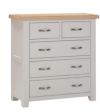

**WPT003** 2 + 2 Chest H 780 x W 950 x D 440 mm

Sliding Door Wardrobe coming soon!

**WPT004** 2 + 3 Chest H 990 x W 950 x D 440 mm

**WPT005** 2 + 4 Chest H 1200 x W 950 x D 440 mm

**WPT006** 3 Over 4 Chest H 780 x W 1340 x D 440 mm