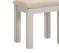

## Bedsides, Chests, Dressing Table, Stool, Mirror and Wardrobe

**WPT001** 3 Drawer Bedside H 630 x W 550 x D 420 mm

**WPT009 Compact Bedside** H 630 x W 360 x D 380 mm

**WPT002 5 Drawer Wellington** H 1200 x W 550 x D 420 mm

**WPT003** 2 + 2 Chest H 780 x W 950 x D 440 mm

Sliding Door Wardrobe coming soon!

**WPT004** 2 + 3 Chest H 990 x W 950 x D 440 mm

**WPT005** 2 + 4 Chest H 1200 x W 950 x D 440 mm

**WPT006** 3 Over 4 Chest H 780 x W 1340 x D 440 mm