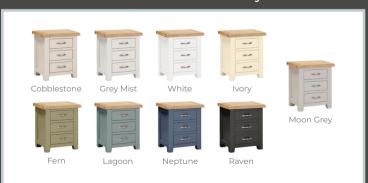

## Available in 9 colour-ways

Available in our high-quality Moon Grey paint as standard, a mid-tone light grey. Eight additional colour-ways are available, hand-finished by our skilled sprayers.

Dovetailed Drawers

Modern Handles

Vhite-washed Oak Tops