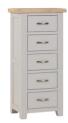

**WPT003** 2 + 2 Chest H 780 x W 950 x D 440 mm

Sliding Door Wardrobe coming soon!

**WPT004** 2 + 3 Chest H 990 x W 950 x D 440 mm

**WPT005** 2 + 4 Chest H 1200 x W 950 x D 440 mm

**WPT006** 3 Over 4 Chest H 780 x W 1340 x D 440 mm