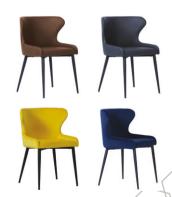

CLY001 / CLY002 Clyde Dining Chair H 930 x W 560 x D 590 mm Dark Grey (001) and Light Grey (002)

CHT101 / CHT105 / CHT110 / CHT111

Orbit Dining Chair

H 820 × W 580 × D 530 mm

H 820 x W 580 x D 530 mm Brown PU (101), Grey PU (105), Yellow Velvet (110) and Navy Velvet (111)