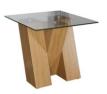

## NEV079C\* / NEV079S Console Table

H 760 x W 450 x L 1200 mm Available in Clear Glass (C) or Smoked Glass (S) \*Pictured in Clear

Available in clear or smoked tempered glass with a uniquely designed oak effect wrapped pedestal. To perfectly complement the dining table we have a selection of dining chairs in a variety of fabrics, colours and designs.