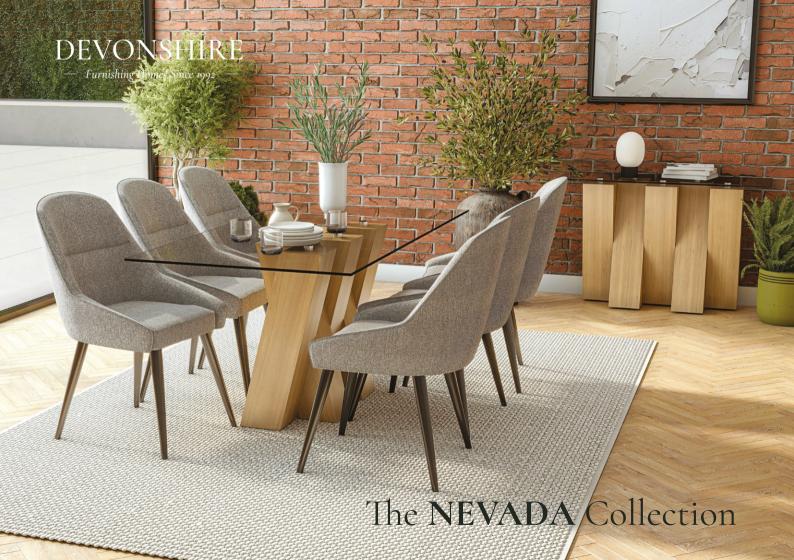

Available in clear or smoked tempered glass with a uniquely designed oak effect wrapped pedestal. To perfectly complement the dining table we have a selection of dining chairs in a variety of fabrics, colours and designs.