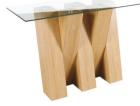

NEV147C / NEV147S\* Large Fixed Top Dining Table H 760 x W 900 x L 1800 mm Available in Clear Glass (C) or Smoked Glass (S) \*Pictured in Smoked

Available in clear or smoked tempered glass with a uniquely designed oak effect wrapped pedestal. To perfectly complement the dining table we have a selection of dining chairs in a variety of fabrics, colours and designs.