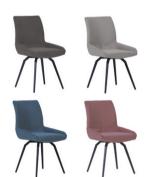

## NEV077C / NEV077S\* Lamp Table

H 540 x W 600 x L 600 mm Available in Clear Glass (C) or Smoked Glass (S) \*Pictured in Smoked

MED001 / MED002 / MED003 / MED004 Medway Swivel Dining Chair H 870 x W 490 x D 590 mm Dark Grey (001), Light Grey (002), Light Blue (003) and Dusty Pink (004)