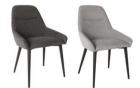

CLY001 / CLY002 Clyde Dining Chair H 930 x W 560 x D 590 mm Dark Grey (001) and Light Grey (002)

CHT101 / CHT105 / CHT110 / CHT111

Orbit Dining Chair

H 820 × W 580 × D 530 mm

H 820 x W 580 x D 530 mm Brown PU (101), Grey PU (105), Yellow Velvet (110) and Navy Velvet (111)