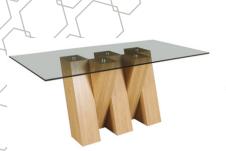

NEV147C / NEV147S\* Large Fixed Top Dining Table H 760 x W 900 x L 1800 mm Available in Clear Glass (C) or Smoked Glass (S) \*Pictured in Smoked