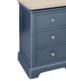

## Bedsides, Chests, Dressing Table, Mirror, Stool and Beds

LYD001 **3 Drawer Bedside** H 736 x W 495 x D 425 mm

LYD009 **Compact Bedside** H 715 x W 400 x D 300 mm

LYD010 **2 Drawer Bedside** H 580 x W 495 x D 425 mm

## Available in 9 colours

Grey Mist

Moon Grev

Cobblestone

Neptune

Fern

Supplied with both a metal and