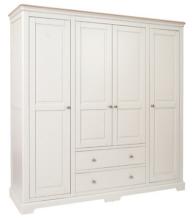

#### LYD036 **Quad Wardrobe** H 2030 x W 2018 x D 605 mm

H 2030 X W 2018 X D 605 MM Supplied with two single wooden hanging rails in each single section and one wooden double hanging rail in middle section