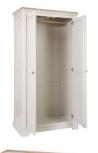

### Wardrobes

LYD031 **Double All Hanging Wardrobe** H 2030 x W 1050 x D 605 mm Supplied with one wooden double hanging rail

LYD032 **2 Drawer Double Wardrobe** H 2030 x W 1050 x D 605 mm Supplied with one wooden double hanging rail