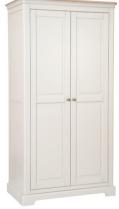

### Wardrobes

LYD031 **Double All Hanging Wardrobe** H 2030 x W 1050 x D 605 mm Supplied with one wooden double hanging rail

LYD032 **2 Drawer Double Wardrobe** H 2030 x W 1050 x D 605 mm Supplied with one wooden double hanging rail