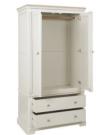

### Wardrobes

LYD031 **Double All Hanging Wardrobe** H 2030 x W 1050 x D 605 mm Supplied with one wooden double hanging rail

LYD032 **2 Drawer Double Wardrobe** H 2030 x W 1050 x D 605 mm Supplied with one wooden double hanging rail