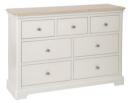

LYD002 **5 Drawer Wellington** H 1315 x W 610 x D 425 mm

LYD003 **2 + 2 Chest** H 875 x W 995 x D 425 mm

LYD004 **2 + 3 Chest** H 1120 x W 995 x D 425 mm

LYD023 **Dressing Table Mirror** H 474 x W 500 x D 130 mm

LYD006 **3 Over 4 Chest** H 875 x W 1399 x D 425 mm

LYD022 Dressing Table H 830 x W 1010 x D 425 mm

LYD024 **Dressing Table Stool** H 440 x W 510 x D 400 mm Grey Fabric Seat Pad

LYD042 / LYD043 **4'6" / 5' High Foot End Panel Bed** H 1140 x W 1505 / 1655 x L 2003 / 2108 mm Supplied with plywood slats