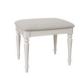

LYD006 **3 Over 4 Chest** H 875 x W 1399 x D 425 mm

LYD022 Dressing Table H 830 x W 1010 x D 425 mm

LYD024 **Dressing Table Stool** H 440 x W 510 x D 400 mm Grey Fabric Seat Pad

LYD042 / LYD043 **4'6" / 5' High Foot End Panel Bed** H 1140 x W 1505 / 1655 x L 2003 / 2108 mm Supplied with plywood slats