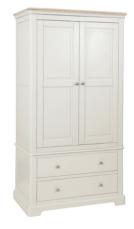

### Wardrobes

LYD031 **Double All Hanging Wardrobe** H 2030 x W 1050 x D 605 mm Supplied with one wooden double hanging rail

LYD032 **2 Drawer Double Wardrobe** H 2030 x W 1050 x D 605 mm Supplied with one wooden double hanging rail