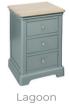

## Bedsides, Chests, Dressing Table, Mirror, Stool and Beds

LYD001 **3 Drawer Bedside** H 736 x W 495 x D 425 mm

LYD009 **Compact Bedside** H 715 x W 400 x D 300 mm

LYD010 **2 Drawer Bedside** H 580 x W 495 x D 425 mm

## Available in 9 colours

Grey Mist

Moon Grev

Cobblestone

Neptune

Fern

Supplied with both a metal and