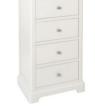

## Bedsides, Chests, Dressing Table, Mirror, Stool and Beds

LYD001 **3 Drawer Bedside** H 736 x W 495 x D 425 mm

LYD009 **Compact Bedside** H 715 x W 400 x D 300 mm

LYD010 **2 Drawer Bedside** H 580 x W 495 x D 425 mm