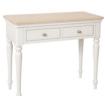

LYD006 **3 Over 4 Chest** H 875 x W 1399 x D 425 mm

LYD022 Dressing Table H 830 x W 1010 x D 425 mm

LYD024 **Dressing Table Stool** H 440 x W 510 x D 400 mm Grey Fabric Seat Pad

LYD042 / LYD043 **4'6" / 5' High Foot End Panel Bed** H 1140 x W 1505 / 1655 x L 2003 / 2108 mm Supplied with plywood slats