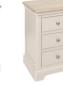

## Bedsides, Chests, Dressing Table, Mirror, Stool and Beds

LYD001 **3 Drawer Bedside** H 736 x W 495 x D 425 mm

LYD009 **Compact Bedside** H 715 x W 400 x D 300 mm

LYD010 **2 Drawer Bedside** H 580 x W 495 x D 425 mm