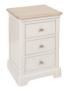

# THE LYDFORD COLLECTION

## Bedsides, Chests, Dressing Table, Mirror, Stool and Beds

LYD001 **3 Drawer Bedside** H 736 x W 495 x D 425 mm

LYD009 **Compact Bedside** H 715 x W 400 x D 300 mm

LYD010 **2 Drawer Bedside** H 580 x W 495 x D 425 mm