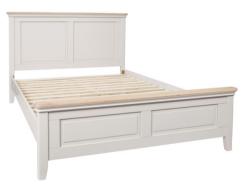

LYD006 **3 Over 4 Chest** H 875 x W 1399 x D 425 mm

LYD022 Dressing Table H 830 x W 1010 x D 425 mm

LYD024 **Dressing Table Stool** H 440 x W 510 x D 400 mm Grey Fabric Seat Pad

LYD042 / LYD043 **4'6" / 5' High Foot End Panel Bed** H 1140 x W 1505 / 1655 x L 2003 / 2108 mm Supplied with plywood slats