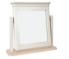

LYD002 **5 Drawer Wellington** H 1315 x W 610 x D 425 mm

LYD003 **2 + 2 Chest** H 875 x W 995 x D 425 mm

LYD004 **2 + 3 Chest** H 1120 x W 995 x D 425 mm

LYD023 **Dressing Table Mirror** H 474 x W 500 x D 130 mm