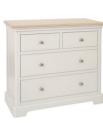

LYD002 **5 Drawer Wellington** H 1315 x W 610 x D 425 mm

LYD003 **2 + 2 Chest** H 875 x W 995 x D 425 mm

LYD004 **2 + 3 Chest** H 1120 x W 995 x D 425 mm

LYD023 **Dressing Table Mirror** H 474 x W 500 x D 130 mm