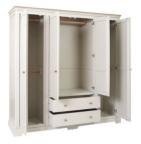

#### LYD036 **Quad Wardrobe** H 2030 x W 2018 x D 605 mm

H 2030 X W 2018 X D 605 MM Supplied with two single wooden hanging rails in each single section and one wooden double hanging rail in middle section