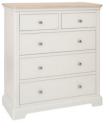

LYD006 **3 Over 4 Chest** H 875 x W 1399 x D 425 mm

LYD022 Dressing Table H 830 x W 1010 x D 425 mm

LYD024 **Dressing Table Stool** H 440 x W 510 x D 400 mm Grey Fabric Seat Pad

LYD042 / LYD043 **4'6" / 5' High Foot End Panel Bed** H 1140 x W 1505 / 1655 x L 2003 / 2108 mm Supplied with plywood slats