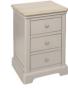

## Bedsides, Chests, Dressing Table, Mirror, Stool and Beds

LYD001 **3 Drawer Bedside** H 736 x W 495 x D 425 mm

LYD009 **Compact Bedside** H 715 x W 400 x D 300 mm

LYD010 **2 Drawer Bedside** H 580 x W 495 x D 425 mm