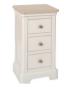

# THE LYDFORD COLLECTION

## Bedsides, Chests, Dressing Table, Mirror, Stool and Beds

LYD001 **3 Drawer Bedside** H 736 x W 495 x D 425 mm

LYD009 **Compact Bedside** H 715 x W 400 x D 300 mm

LYD010 **2 Drawer Bedside** H 580 x W 495 x D 425 mm