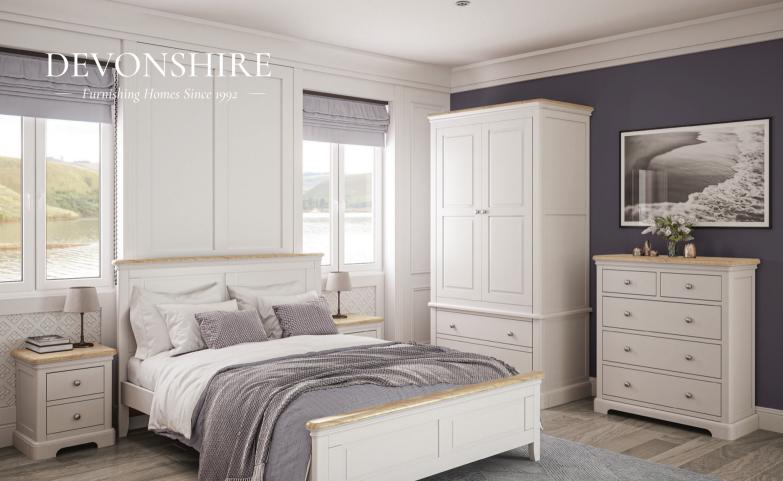

# THE LYDFORD COLLECTION

## Bedsides, Chests, Dressing Table, Mirror, Stool and Beds

LYD001 **3 Drawer Bedside** H 736 x W 495 x D 425 mm

LYD009 **Compact Bedside** H 715 x W 400 x D 300 mm

LYD010 **2 Drawer Bedside** H 580 x W 495 x D 425 mm