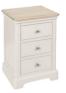

## Bedsides, Chests, Dressing Table, Mirror, Stool and Beds

LYD001 **3 Drawer Bedside** H 736 x W 495 x D 425 mm

LYD009 **Compact Bedside** H 715 x W 400 x D 300 mm

LYD010 **2 Drawer Bedside** H 580 x W 495 x D 425 mm