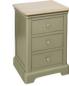

## Bedsides, Chests, Dressing Table, Mirror, Stool and Beds

LYD001 **3 Drawer Bedside** H 736 x W 495 x D 425 mm

LYD009 **Compact Bedside** H 715 x W 400 x D 300 mm

LYD010 **2 Drawer Bedside** H 580 x W 495 x D 425 mm

## Available in 9 colours

Grey Mist

Moon Grev

Cobblestone

Neptune

Fern

Supplied with both a metal and