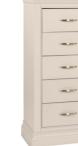

#### Bedside, Chests, Dressing Table, Stool, Mirror and Bed

**COB001 2 Drawer Bedside** H 625 x W 495 x D 345 mm

-

-

**5 Drawer Wellington** H 1245 x W 595 x D 445 mm

**COB003 2 + 2 Chest** H 900 x W 1020 x D 445 mm