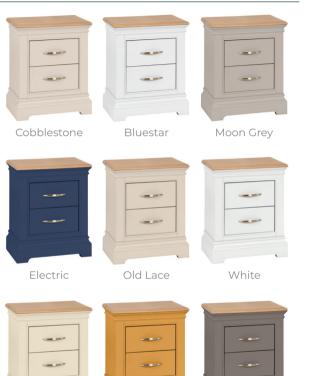

### Available in 9 colours

Honeycomb

lvory

Slate

# Beautiful Detail

As standard the Cobble collection is finished in our warm Cobblestone paint - a mid grey with hints of magenta.

If Cobblestone isn't your colour, there are a further 8 painted colours to choose from to suit your home decor, all re-coloured in the UK. This range combines a clean paint finish with oiled oak tops and beautifully sculptured plinths and cornices. Perfectly styled with contemporary metal handles. It is sure to bring design and comfort to your home.