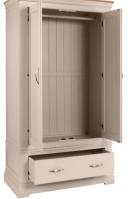

#### Wardrobes

**COB032 Double Wardrobe with Drawer** H 2010 x W 1030 x D 655 mm

**COB034 Sliding Door Double Wardrobe** H 2010 x W 1850 x D 655 mm