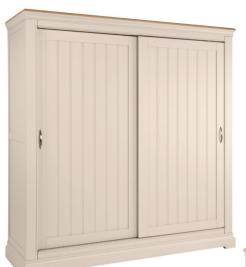

#### Wardrobes

**COB032 Double Wardrobe with Drawer** H 2010 x W 1030 x D 655 mm

**COB034 Sliding Door Double Wardrobe** H 2010 x W 1850 x D 655 mm