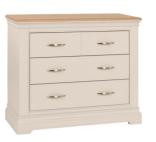

#### Bedside, Chests, Dressing Table, Stool, Mirror and Bed

**COB001 2 Drawer Bedside** H 625 x W 495 x D 345 mm

-

-

**5 Drawer Wellington** H 1245 x W 595 x D 445 mm

**COB003 2 + 2 Chest** H 900 x W 1020 x D 445 mm