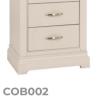

#### Bedside, Chests, Dressing Table, Stool, Mirror and Bed

**COB001 2 Drawer Bedside** H 625 x W 495 x D 345 mm

-

-

**5 Drawer Wellington** H 1245 x W 595 x D 445 mm

**COB003 2 + 2 Chest** H 900 x W 1020 x D 445 mm