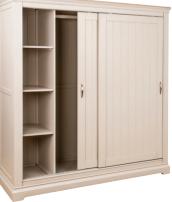

#### Wardrobes

**COB032 Double Wardrobe with Drawer** H 2010 x W 1030 x D 655 mm

**COB034 Sliding Door Double Wardrobe** H 2010 x W 1850 x D 655 mm