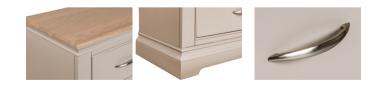

# Beautiful Detail

As standard the Cobble collection is finished in our warm Cobblestone paint - a mid grey with hints of magenta.

If Cobblestone isn't your colour, there are a further 8 painted colours to choose from to suit your home decor, all re-coloured in the UK. This range combines a clean paint finish with oiled oak tops and beautifully sculptured plinths and cornices. Perfectly styled with contemporary metal handles. It is sure to bring design and comfort to your home.