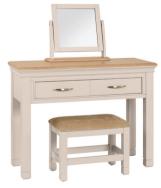

#### COB023

Stool H 400 x W 520 x D 320 mm Beige fabric seat pad

**COB024 Mirror** H 445 x W 500 x D 120 mm