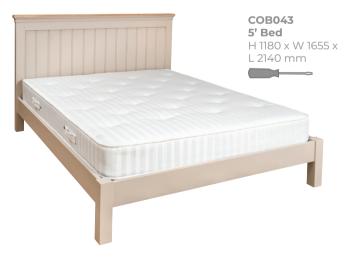

#### Bedside, Chests, Dressing Table, Stool, Mirror and Bed

**COB001 2 Drawer Bedside** H 625 x W 495 x D 345 mm

-

-

**5 Drawer Wellington** H 1245 x W 595 x D 445 mm

**COB003 2 + 2 Chest** H 900 x W 1020 x D 445 mm