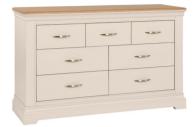

**COB006 3 Over 4 Combination Chest** H 900 x W 1430 x D 445 mm

**COB022 Dressing Table** H 795 x W 1025 x D 415 mm