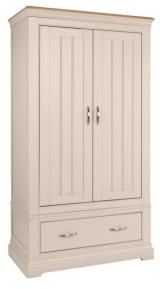

#### Wardrobes

**COB032 Double Wardrobe with Drawer** H 2010 x W 1030 x D 655 mm

**COB034 Sliding Door Double Wardrobe** H 2010 x W 1850 x D 655 mm