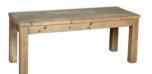

# Medium Extending Dining Table H 780 x W 900 x L 1400 - 1800 mm

H 780 x W 900 x L 1400 - 1800 mm With 1 extension leaf. Comfortable seating: 6