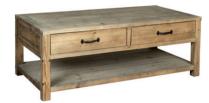

### TV Unit, Coffee Table, Lamp Table, Sideboards and Bookcase

CHT072

Wide 2 Door TV Unit

H 450 x W 1400 x D 350 mm

No shelves in cupboards. Middle shelf is removable but not adjustable.

CHT068 **Coffee Table with 4 Drawers** H 450 x W 1200 x D 600 mm