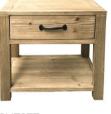

CHT077 **Lamp Table** H 500 x W 500 x D 450 mm

CHT052 **5 Drawer Sideboard with 2 Baskets** H 800 x W 1200 x D 450 mm

CHT053

9 Drawer Sideboard with 2 Baskets
H 800 x W 1900 x D 450 mm

CHT064 **Bookcase with 2 Baskets**H 1800 x W 800 x D 300 mm
Top shelf is fixed, lower 2 shelves are adjustable