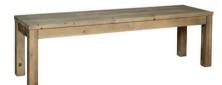

### **Small Dining Bench**

H 450 x W 400 x L 1060 mm Goes with CHT094 Extending Table

CHT092

### **Large Dining Bench**

H 450 x W 400 x L 1460 mm Goes with CHT134 Fixed Top Table