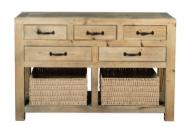

CHT077 **Lamp Table** H 500 x W 500 x D 450 mm

CHT052 **5 Drawer Sideboard with 2 Baskets** H 800 x W 1200 x D 450 mm

CHT053

9 Drawer Sideboard with 2 Baskets
H 800 x W 1900 x D 450 mm

CHT064 **Bookcase with 2 Baskets**H 1800 x W 800 x D 300 mm
Top shelf is fixed, lower 2 shelves are adjustable