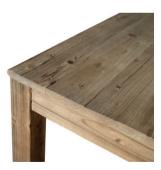

## Dining Tables, Benches, Bench Pads and Dining Chair

CHT094

# Medium Extending Dining Table H 780 x W 900 x L 1400 - 1800 mm

H 780 x W 900 x L 1400 - 1800 mm With 1 extension leaf. Comfortable seating: 6

### **Fixed Top Dining Table**

H 780 x W 900 x L 1800 mm Comfortable seating: 6

CHT091