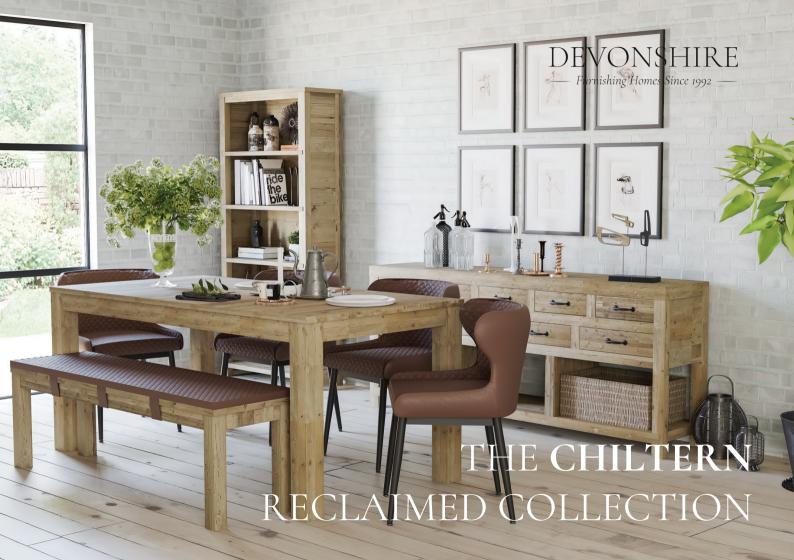

# Medium Extending Dining Table H 780 x W 900 x L 1400 - 1800 mm

H 780 x W 900 x L 1400 - 1800 mm With 1 extension leaf. Comfortable seating: 6