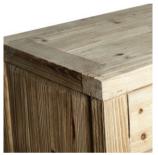

# Eco-Friendly Furniture

- Hand-crafted by our artisan craftsmen using traditional techniques.
- Made from reclaimed pine that has an admirable history having been used for buildings and structures from the 18th to early 20th century. The wood is recycled and reused to make this collection sustainable and eco-friendly.
- Reclaimed timber brings many natural and wonderful characteristics to the range, including knots, colour variations and slight cracks. These attributes enhance the overall beauty of the collection.
- The simplicity of the design allows you to enjoy the natural beauty of the reclaimed timber.
- Feel good knowing you are making a difference to your carbon footprint with this recycled collection.
- Features dovetailed drawers, modern black handles and finished in a clean light wax.