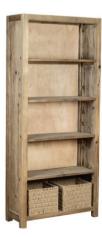

CHT077 **Lamp Table** H 500 x W 500 x D 450 mm

CHT052 **5 Drawer Sideboard with 2 Baskets** H 800 x W 1200 x D 450 mm

CHT053

9 Drawer Sideboard with 2 Baskets
H 800 x W 1900 x D 450 mm

CHT064 **Bookcase with 2 Baskets**H 1800 x W 800 x D 300 mm
Top shelf is fixed, lower 2 shelves are adjustable