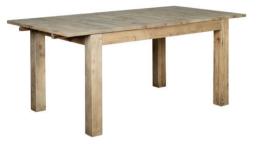

### **Fixed Top Dining Table**

H 780 x W 900 x L 1800 mm Comfortable seating: 6

CHT091