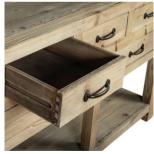

# Eco-Friendly Furniture

- Hand-crafted by our artisan craftsmen using traditional techniques.
- Made from reclaimed pine that has an admirable history having been used for buildings and structures from the 18th to early 20th century. The wood is recycled and reused to make this collection sustainable and eco-friendly.
- Reclaimed timber brings many natural and wonderful characteristics to the range, including knots, colour variations and slight cracks. These attributes enhance the overall beauty of the collection.
- The simplicity of the design allows you to enjoy the natural beauty of the reclaimed timber.
- Feel good knowing you are making a difference to your carbon footprint with this recycled collection.
- Features dovetailed drawers, modern black handles and finished in a clean light wax.