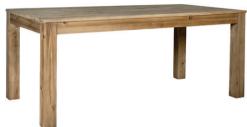

### **Round Extending Dining Table**

H 780 x W 1200 x L 1200 - 1600 mm With 1 extension leaf.

With Lextension leaf.
Comfortable seating: 4-6