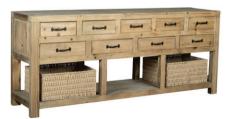

CHT077 **Lamp Table** H 500 x W 500 x D 450 mm

CHT052 **5 Drawer Sideboard with 2 Baskets** H 800 x W 1200 x D 450 mm

CHT053

9 Drawer Sideboard with 2 Baskets
H 800 x W 1900 x D 450 mm

CHT064 **Bookcase with 2 Baskets**H 1800 x W 800 x D 300 mm
Top shelf is fixed, lower 2 shelves are adjustable