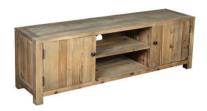

### TV Unit, Coffee Table, Lamp Table, Sideboards and Bookcase

CHT072

Wide 2 Door TV Unit

H 450 x W 1400 x D 350 mm

No shelves in cupboards. Middle shelf is removable but not adjustable.

CHT068 **Coffee Table with 4 Drawers** H 450 x W 1200 x D 600 mm