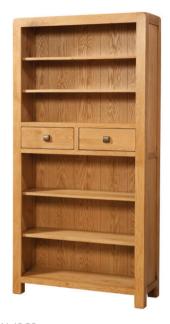

### DAV021

# **Tall Bookcase with 2 Drawers**

H 1800mm W 1000mm D 320mm Four adjustable shelves