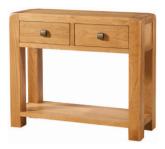

ivide with one adjustable shelf in each side



# DAV005 Compact Sideboard

H 805mm W 800mm D 320mm One adjustable shelf in cupboard



#### DAV006

#### Media Unit / Sideboard

H 805mm W 860mm D 350mm

Two adjustable shelves in cupboard and one in open

section

Open section:

H 300mm W 370mm D 350mm

# Display Units and Cabinet



DAV008

Low Display Unit

H 855mm W 1150mm D 300mm

Each open section: H 320mm W 320mm D 300mm



DAV007 Small Cabinet with 2 Doors

H 705mm
W 700mm
D 320mm
One adjustable shelf in cupboard



Right hand open section:

H 405mm W 500mm D 320mm

Left hand open sections:

H 405mm W 350mm

D 320mm

With one adjustable shelf in each section.

DAV009

High Display Unit

H 1455mm W 1000mm D 320mm

One adjustable shelf in each cupboard

# Console Tables and Bookcases



# DAV010 2 Drawer Console Table

H 755mm W 900mm D 300mm



# DAV011 1 Drawer Console Table

H 755mm W 600mm D 300mm





DAV019 Low Bookcase with 1 Drawer

H 805mm W 495mm D 320mm One adjustable shelf

### DAV021

# **Tall Bookcase with 2 Drawers**

H 1800mm W 1000mm D 320mm Four adjustable shelves

# TV Units, Coffee Tables and Occasional Tables



#### DAV/012

#### **Large Coffee Table with Drawer**

Н 405mm \/\/ 1200mm 650mm

Drawer can be opened from either side

Open section:

225mm W 295mm 650mm



#### DAV016

#### Wide TV Unit

Н 505mm  $\bigvee$ 1450mm 400mm

One shelf in each cupboard

Each open section:

H 95mm W 500mm D 400mm



#### **DAV017**

#### Standard TV Unit

Н 505mm  $\bigvee$ 1000mm 450mm One shelf in cupboard

Open section:

H 145mm (between each shelf)

W 500mm