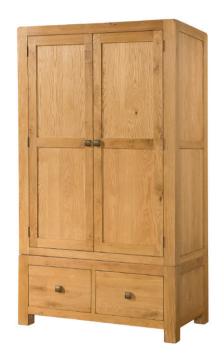

*

#### Standard TV Unit

Н 505mm  $\bigvee$ 1000mm 450mm One shelf in cupboard

Open section:

H 145mm (between each shelf)

W 500mm D 450mm

Shelf is fixed



#### **DAV018**

#### **Corner TV Unit**

Н 505mm  $\bigvee$ 1130mm 550mm

Open section:

H 145mm W 980mm D 550mm



DAV013
Coffee Table with Shelf

H 455mm W 1000mm D 500mm





DAV014

Nest of Tables
H 505mm
H 410mm
W 550mm
W 400mm

400mm D 400mm



DAV015

**Lamp Table**H 450mm
W 450mm

D 450mm

# **Bedsides and Chests**



DAV040 **Narrow 3 Drawer Bedside** 

H 630mmW 300mmD 380mm



DAV028

**3 Drawer Bedside** 

H 630mm W 500mm D 400mm



## DAV029 **2 Over 3 Chest**

H 990mmW 890mmD 410mm



#### DAV030

3 Over 4 Chest

H 830mm W 1340mm D 410mm



#### DAV031

**5 Drawer Tall Chest** 

H 1200mm W 500mm D 400mm

# Wardrobes



# DAV035 **Double Wardrobe with 2 Drawers**

H 1900mm W 1100mm D 600mm



#### DAV036

# **Triple Wardrobe with 3 Drawers and Mirror**

H 1900mm W 1500mm D 600mm





DAV032 Blanket Box H 500mm

W 940mmD 410mm

#### DAV038

#### 4'6 Bed with 2 Storage Drawers

H 1100mm W 1500mm L 2050mm



#### DAV039

# 5' Bed with 2 Storage Drawers

H 1100mm W 1650mm L 2150mm





# COLLECTION DETAILS





- ROUNDED CORNER
- CLEAN STRAIGHT LINES
- DOVETAILED DRAWERS
- RUSTIC CURVED HANDLES
- FINISHED IN A MODERN ATTRACTIVE WAX
- AVAILABLE IN BEDROOM, DINING AND LIVING





All measurements are approximate. We reserve the right to alter specification.