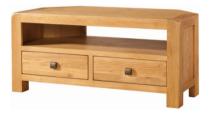

#### **DAV018**

#### **Corner TV Unit**

Н 505mm  $\bigvee$ 1130mm 550mm

Open section:

H 145mm W 980mm D 550mm

DAV013
Coffee Table with Shelf

H 455mm W 1000mm D 500mm

DAV014

Nest of Tables
H 505mm
H 410mm
W 550mm
W 400mm