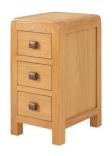

# **Bedsides and Chests**

DAV040 **Narrow 3 Drawer Bedside** 

H 630mmW 300mmD 380mm

DAV028

**3 Drawer Bedside** 

H 630mm W 500mm D 400mm