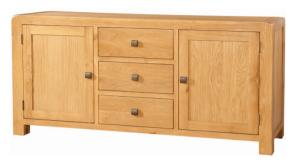

#### DAV001

#### Sideboard with 2 Doors & 3 Drawers

H 805mm W 1650mm D 450mm

One adjustable shelf in each cupboard