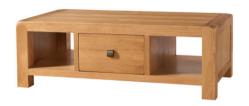

#### **Large Coffee Table with Drawer**

Н 405mm \/\/ 1200mm 650mm

Drawer can be opened from either side

Open section:

225mm W 295mm 650mm