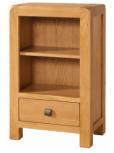

# Display Units and Cabinet

DAV008

Low Display Unit

H 855mm W 1150mm D 300mm

Each open section: H 320mm W 320mm D 300mm

DAV007 Small Cabinet with 2 Doors

H 705mm
W 700mm
D 320mm
One adjustable shelf in cupboard

Right hand open section:

H 405mm W 500mm D 320mm

Left hand open sections:

H 405mm W 350mm

D 320mm

With one adjustable shelf in each section.

DAV009

High Display Unit

H 1455mm W 1000mm D 320mm

One adjustable shelf in each cupboard