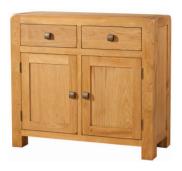

#### DAV003

#### 2 Door 2 Drawer Sideboard

H 855mm W 1000mm D 355mm

Cupboard contains a centre divide with one adjustable shelf in each side