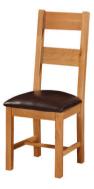

# Dining Tables, Benches and Dining Chairs



90cm / 104cm Bench

Н 460mm

900mm / 1040mm  $\bigvee$ 

350mm



#### **Fixed Top Dining Table**

780mm 800mm 1200mm Maximum seating: 4





# 140cm End Extension Dining Table

Н 770mm \/\/ 900mm

1400mm - 1800mm

Maximum seating: 8



SOM098

## **Ladder Back Dining Chair**

1050mm Н  $\bigvee$ 450mm 530mm



DAV025

## **Curved Back Dining Chair**

Н 1070mm  $\bigvee$ 460mm 570mm

# Sideboards



#### DAV001

#### Sideboard with 2 Doors & 3 Drawers

H 805mm W 1650mm D 450mm

One adjustable shelf in each cupboard



#### DAV003

#### 2 Door 2 Drawer Sideboard

H 855mm W 1000mm D 355mm

Cupboard contains a centre divide with one adjustable shelf in each side



# DAV005 Compact Sideboard

H 805mm W 800mm D 320mm One adjustable shelf in cupboard



#### DAV006

#### Media Unit / Sideboard

H 805mm W 860mm D 350mm

Two adjustable shelves in cupboard and one in open

section

Open section:

H 300mm W 370mm D 350mm

# Display Units and Cabinet



DAV008

Low Display Unit

H 855mm W 1150mm D 300mm

Each open section: H 320m