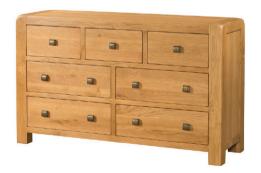

## DAV029 **2 Over 3 Chest**

H 990mmW 890mmD 410mm

#### DAV030

3 Over 4 Chest

H 830mm W 1340mm D 410mm