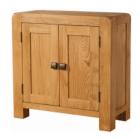

# Display Units and Cabinet

DAV008

Low Display Unit

H 855mm W 1150mm D 300mm

Each open section: H 320mm W 320mm D 300mm

DAV007 Small Cabinet with 2 Doors

H 705mm
W 700mm
D 320mm
One adjustable shelf in cupboard