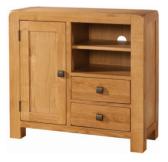

#### DAV006

#### Media Unit / Sideboard

H 805mm W 860mm D 350mm

Two adjustable shelves in cupboard and one in open

section

Open section:

H 300mm W 370mm D 350mm