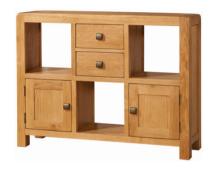

# Display Units and Cabinet

DAV008

Low Display Unit

H 855mm W 1150mm D 300mm

Each open section: H 320mm W 320mm D 300mm

DAV007 Small Cabinet with 2 Doors

H 705mm
W 700mm
D 320mm
One adjustable shelf in cupboard

Right hand open section:

H 405mm W 500mm D 320mm

Left hand open sections:

H 405mm W 350mm

D 320mm

With one adjustable shelf in each section.

DAV009

High Display Unit