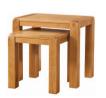

#### **Corner TV Unit**

Н 505mm  $\bigvee$ 1130mm 550mm

Open section:

H 145mm W 980mm D 550mm

DAV013
Coffee Table with Shelf

H 455mm W 1000mm D 500mm

DAV014

Nest of Tables
H 505mm
H 410mm
W 550mm
W 400mm