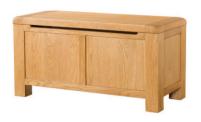

# **Triple Wardrobe with 3 Drawers and Mirror**

H 1900mm W 1500mm D 600mm

DAV032 Blanket Box H 500mm

W 940mmD 410mm