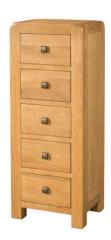

f in each cupboard

Each open section:

H 95mm W 500mm D 400mm



#### **DAV017**

#### Standard TV Unit

Н 505mm  $\bigvee$ 1000mm 450mm One shelf in cupboard

Open section:

H 145mm (between each shelf)

W 500mm D 450mm

Shelf is fixed



#### **DAV018**

#### **Corner TV Unit**

Н 505mm  $\bigvee$ 1130mm 550mm

Open section:

H 145mm W 980mm D 550mm



DAV013
Coffee Table with Shelf

H 455mm W 1000mm D 500mm





DAV014

Nest of Tables
H 505mm
H 410mm
W 550mm
W 400mm

400mm D 400mm



DAV015

**Lamp Table**H 450mm
W 450mm

D 450mm

# **Bedsides and Chests**



DAV040 **Narrow 3 Drawer Bedside** 

H 630mmW 300mmD 380mm



DAV028

**3 Drawer Bedside** 

H 630mm W 500mm D 400mm



## DAV029 **2 Over 3 Chest**

H 990mmW 890mmD 410mm



#### DAV030

3 Over 4 Chest

H 830mm W 1340mm D 410mm



#### DAV031

**5 Drawer Tall Chest** 

H 1200mm W 500mm D 400mm

# Wardrobes



# DAV035 **Double Wardrobe with 2 Drawers**

H 1900mm W 1100mm D 600mm



#### DAV036

# **Triple Wardrobe with 3 Drawers and Mirror**

H 1900mm W 1500mm D 600mm





DAV032 Blanket Box H 500mm

W 940mmD 410mm

#### DAV038

#### 4'6 Bed with 2 Storage Drawers

H 1100mm W 1500mm L 2050mm



#### DAV039

# 5' Bed with 2 Storage Drawers

H 1100mm W 1650mm L 2150mm





# COLLECTION DETAILS





- ROUNDED CORNER
- CLEAN STRAIGHT LINES
- DOVETAILED DRAWERS
- RUSTIC CURVED HANDLES
- FINISHED IN A MODERN ATTRACTIVE WAX
- AVAILABLE IN BEDROOM, DINING AND LIVING





All measurements are approximate. We reserve the right to alter specification.