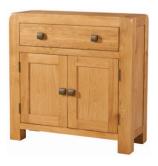

#### DAV001

#### Sideboard with 2 Doors & 3 Drawers

H 805mm W 1650mm D 450mm

One adjustable shelf in each cupboard