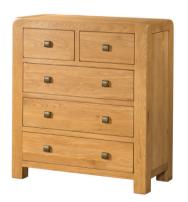

## DAV029 **2 Over 3 Chest**

H 990mmW 890mmD 410mm

#### DAV030

3 Over 4 Chest

H 830mm W 1340mm D 410mm