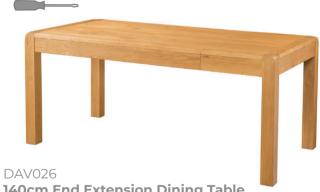

# 140cm End Extension Dining Table

Н 770mm \/\/ 900mm

1400mm - 1800mm

Maximum seating: 8

SOM098