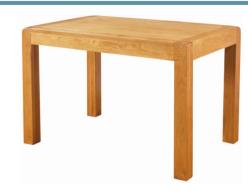

# Dining Tables, Benches and Dining Chairs



90cm / 104cm Bench

Н 460mm

900mm / 1040mm  $\bigvee$ 

350mm



#### **Fixed Top Dining Table**

780mm 800mm 1200mm Maximum seating: 4





# 140cm End Extension Dining Table

Н 770mm \/\/ 900mm

1400mm - 1800mm

Maximum seating: 8



SOM098

## **Ladder Back Dining Chair**

1050mm Н  $\bigvee$ 450mm 530mm



DAV025

## **Curved Back Dining Chair**

Н 1070mm  $\bigvee$ 460mm 570mm

# Sideboards



#### DAV001

#### Sideboard with 2 Doors & 3 Drawers

H 805mm W 1650mm D 450mm

One adjustable shelf in each cupboard



#### DAV003

#### 2 Door 2 Drawer Sideboard

H 855mm W 1000mm D 355mm

Cupboard contains a centre divide with one adjustable shelf in each side



# DAV005 Compact Sideboard

H 805mm W 800mm D 320mm One adjustable shelf in cupboard



#### DAV006

#### Media Unit / Sideboard

H 805mm W 860mm D 350mm

Two adjustable shelves in cupboard and one in open

section

Open section:

H 300mm W 370mm D 350mm

# Display U