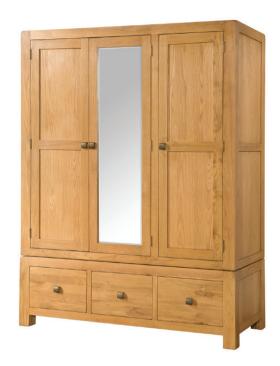

#### DAV036

# **Triple Wardrobe with 3 Drawers and Mirror**

H 1900mm W 1500mm D 600mm

DAV032 Blanket Box H 500mm

W 940mmD 410mm