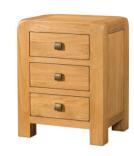

# **Bedsides and Chests**

DAV040 **Narrow 3 Drawer Bedside** 

H 630mmW 300mmD 380mm

DAV028

**3 Drawer Bedside** 

H 630mm W 500mm D 400mm