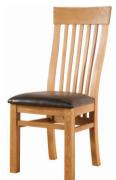

# Dining Tables, Benches and Dining Chairs



90cm / 104cm Bench

Н 460mm

900mm / 1040mm  $\bigvee$ 

350mm



#### **Fixed Top Dining Table**

780mm 800mm 1200mm Maximum seating: 4





# 140cm End Extension Dining Table

Н 770mm \/\/ 900mm

1400mm - 1800mm

Maximum seating: 8



SOM098

## **Ladder Back Dining Chair**

1050mm Н  $\bigvee$ 450mm 530mm



DAV025

## **Curved Back Dining Chair**

Н 1070mm  $\bigvee$ 460mm 570mm

# Sideboards



#### DAV001

#### Sideboard with 2 Doors & 3 Drawers

H 805mm W 1650mm D 450mm

One adjustable shelf in each cupboard



#### DAV003

#### 2 Door 2 Drawer Sideboard

H 855mm W 1000mm D 355mm

Cupboard contains a centre divide with one adjustable shelf in each side



# DAV005 Compact Sideboard

H 805mm W 800mm D 320mm One adjustable shelf in cupboard



#### DAV006

#### Media Unit / Sideboard

H 805mm W 860mm D 350mm

Two adjustable shelves in cupboard and one in open

section

Open section:

H 300mm W 370mm D 350mm

# Display Units and Cabinet



DAV008

Low Display Unit

H 855mm W 1150mm D 300mm

Each open section: H 320mm W 320mm D 300mm



DAV007 Small Cabinet with 2 Doors

H 705mm
W 700mm
D 32