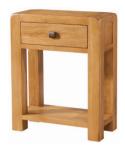

# DAV011 1 Drawer Console Table

H 755mm W 600mm D 300mm

DAV019 Low Bookcase with 1 Drawer

H 805mm W 495mm D 320mm One adjustable shelf