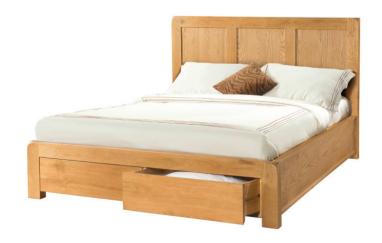

#### 4'6 Bed with 2 Storage Drawers

H 1100mm W 1500mm L 2050mm

# 5' Bed with 2 Storage Drawers

H 1100mm W 1650mm L 2150mm