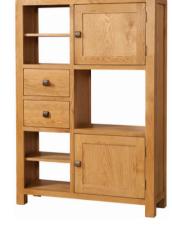

# Display Units and Cabinet

DAV008

Low Display Unit

H 855mm W 1150mm D 300mm

Each open section: H 320mm W 320mm D 300mm

DAV007 Small Cabinet with 2 Doors

H 705mm
W 700mm
D 320mm
One adjustable shelf in cupboard

Right hand open section:

H 405mm W 500mm D 320mm

Left hand open sections:

H 405mm W 350mm

D 320mm

With one adjustable shelf in each section.

DAV009

High Display Unit

H 1455mm W 1000mm D 320mm

One adjustable shelf in each cupboard