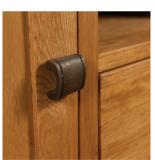

# COLLECTION DETAILS

- ROUNDED CORNER
- CLEAN STRAIGHT LINES
- DOVETAILED DRAWERS
- RUSTIC CURVED HANDLES
- FINISHED IN A MODERN ATTRACTIVE WAX
- AVAILABLE IN BEDROOM, DINING AND LIVING

All measurements are approximate. We reserve the right to alter specification.