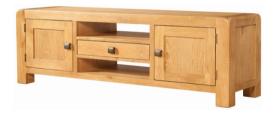

#### DAV016

#### Wide TV Unit

Н 505mm  $\bigvee$ 1450mm 400mm

One shelf in each cupboard

Each open section:

H 95mm W 500mm D 400mm