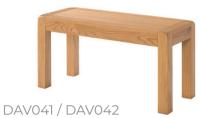

# Dining Tables, Benches and Dining Chairs

90cm / 104cm Bench

Н 460mm

900mm / 1040mm  $\bigvee$ 

350mm