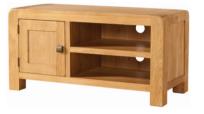

#### **DAV018**

#### **Corner TV Unit**

Н 505mm  $\bigvee$ 1130mm 550mm

Open section:

H 145mm W 980mm D 550mm

DAV013
Coffee Table with Shelf

H 455mm W 1000mm D 500mm

DAV014

Nest of Tables
H 505mm
H 410mm
W 550mm
W 400mm