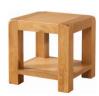

# **Bedsides and Chests**

DAV040 **Narrow 3 Drawer Bedside** 

H 630mmW 300mmD 380mm

DAV028

**3 Drawer Bedside** 

H 630mm W 500mm D 400mm