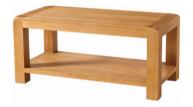

#### **Corner TV Unit**

Н 505mm  $\bigvee$ 1130mm 550mm

Open section:

H 145mm W 980mm D 550mm

DAV013
Coffee Table with Shelf

H 455mm W 1000mm D 500mm

DAV014

Nest of Tables
H 505mm
H 410mm
W 550mm
W 400mm